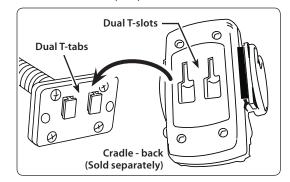

- Step 6. Adjust the gooseneck by bending with both hands to the desired location of the cradle or device.
- Step 7. Attach the dual T-slots on the back of the cradle or device to the dual T-tab adapter plate.